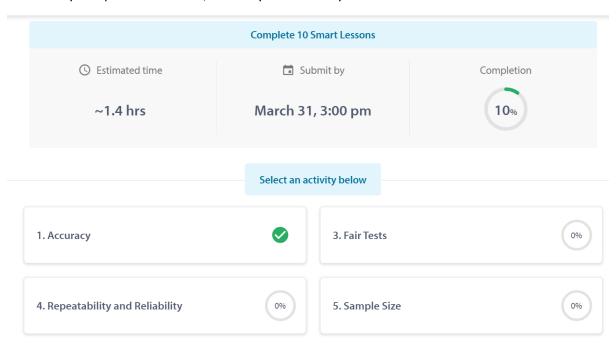

**Step 4** – Scroll down to the individual lesson/task and click on the one you would like to open. Cory has already completed number 1, Accuracy. Thanks Cory!

**Step 5** – Click on Start and go through the lessons. There are things to read as well as questions to answer. At the end, you will unlock a DASH game.