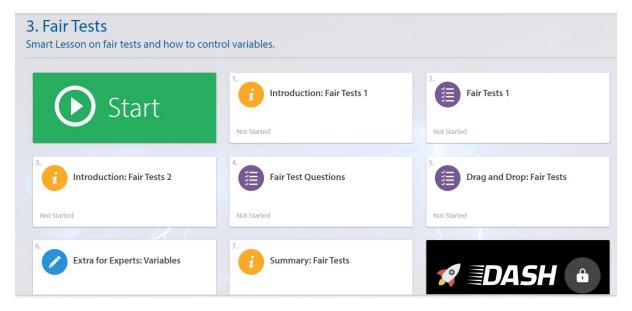

**Step 4** – Scroll down to the individual lesson/task and click on the one you would like to open. Cory has already completed number 1, Accuracy. Thanks Cory!

**Step 5** – Click on Start and go through the lessons. There are things to read as well as questions to answer. At the end, you will unlock a DASH game.