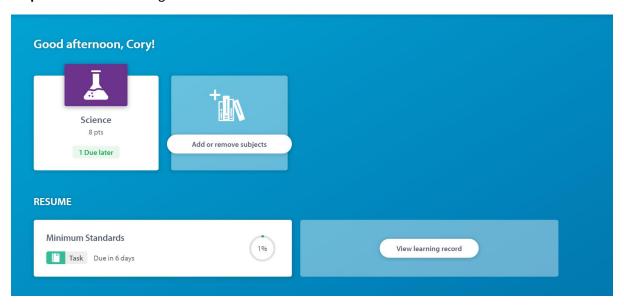

## Using the program.

**Step 1** - Click on Student Zone

**Step 2** – You will see assigned tasks. Click on Science for Science etc.

**Step 3** – You will see tasks that your teacher has assigned to you. Click on the task you want to open.

**Step 4** – Scroll down to the individual lesson/task and click on the one you would like to open. Cory has already completed number 1, Accuracy. Thanks Cory!

**Step 5** – Click on Start and go through the lessons. There are things to read as well as questions to answer. At the end, you will unlock a DASH game.