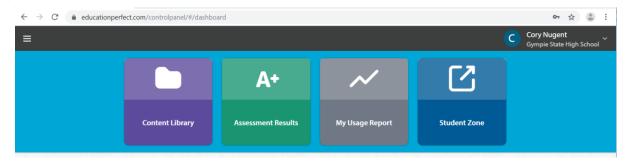

## Using the program.

**Step 1** - Click on Student Zone

**Step 2** – You will see assigned tasks. Click on Science for Science etc.

**Step 3** – You will see tasks that your teacher has assigned to you. Click on the task you want to open.