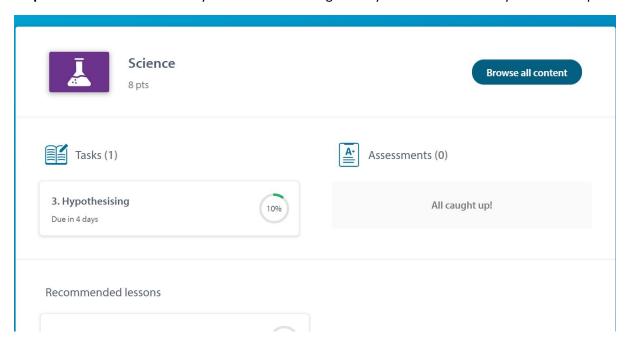

## Using the program.

**Step 1** - Click on Student Zone

**Step 2** – You will see assigned tasks. Click on Science for Science etc.

**Step 3** – You will see tasks that your teacher has assigned to you. Click on the task you want to open.