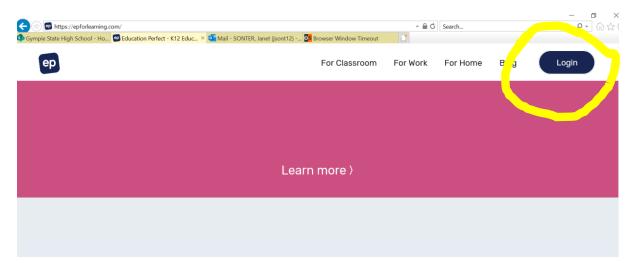

## Login

Type in education perfect into the search bar. Press on Login

Your username is your eq email

Your password is your first name in lower case letters.