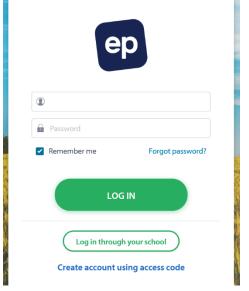

## Login

Type in education perfect into the search bar. Press on Login

Your username is your eq email

Your password is your first name in lower case letters.